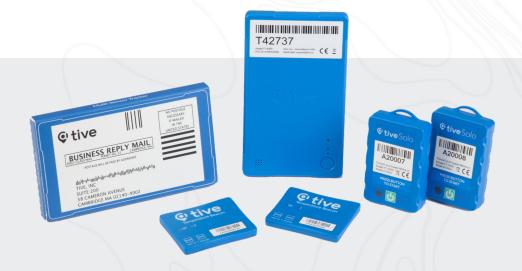

# Sensor data made possible by the Tive tracker portfolio

Our proprietary low-power multi-sensor tracker uses cellular connectivity to provide real-time monitoring of shipments so you are always aware of location, climate, and shipment integrity.

Location

Temperature

Humidity

Shock

Motion

Light