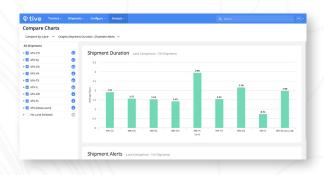

# **COLLABORATE WITH SUPPLY CHAIN PARTNERS**

Comprehensive shipment data enables you to understand and compare carriers' performance over time, analyzing trends across lanes to inform better decisions.