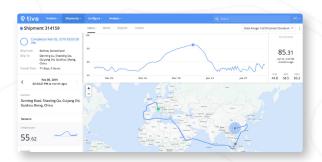

# **MAP YOUR VALUE STREAM**

Map the dynamics and flow of your goods throughout your value chain, down to the package and SKU level.

# **ACT, DON'T REACT**

Don't wait for your customers to tell you about a late or damaged shipment. Real-time data gives you the insights you need to proactively contact customers as soon intransit issues occur.