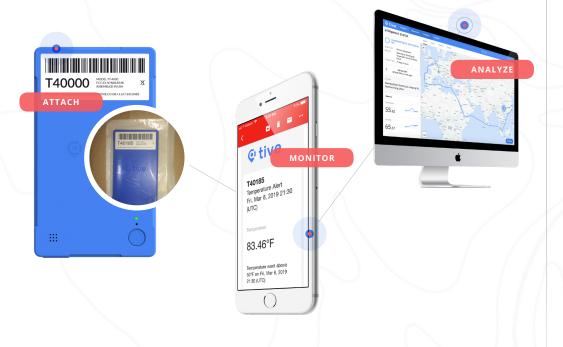

# SENSOR-DRIVEN END-TO-END VISIBILITY

Tive helps companies achieve real-time in-transit visibility of their goods around the globe. We work with clients including Fortune 1000 shippers and logistics providers to track and monitor the condition of their goodsin-transit. Over time, proprietary data generated by our sensors allows our clients to be proactive with their shipments, improve their customers' experience, and unlock a new level of supply chain insights.

# Sensor data made possible by the Tive tracker portfolio

Our proprietary low-power multi-sensor tracker uses cellular connectivity to provide real-time monitoring of shipments so you are always aware of location, climate, and shipment integrity.