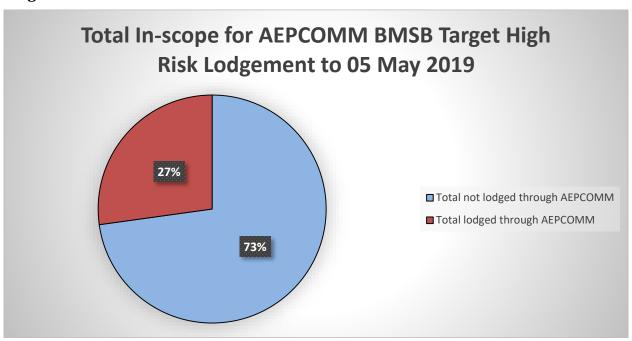

## **AEPCOMM for BMSB Target High Risk Profiles**

| Total In-scope for AEPCOMM BMSB Target High Risk Lodgement to 05 May 2019 |        |  |
|---------------------------------------------------------------------------|--------|--|
| Total not lodged through AEPCOMM                                          | 29,881 |  |
| Total lodged through AEPCOMM                                              | 11,164 |  |
| Grand Total                                                               | 41,045 |  |

Figure 1: Chart of AEPCOMM lodgements for BMSB compared with total in scope lodgements

This chart demonstrates AEPCOMM uptake for entries lodged with goods subject to BMSB measures and the potential for greater usage.