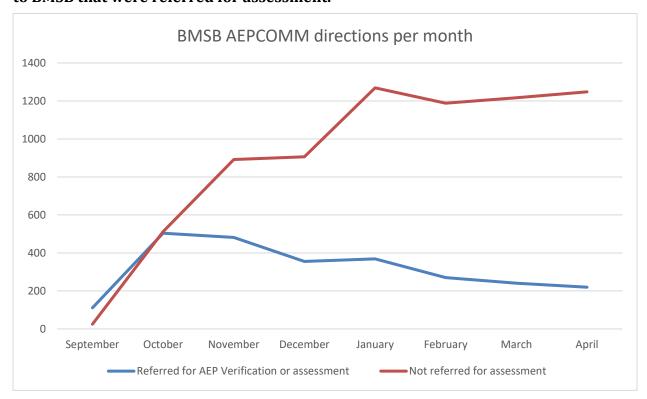

## **Total AEPCOMM BMSB entries per Month, September 2018 – April 2019**

Table 1: Month by month breakdown of AEPCOMM lodged entries for goods subject to BMSB that were referred for verification or assessment

|             | BMSB AEPCOMM directions per month           |                             |                |
|-------------|---------------------------------------------|-----------------------------|----------------|
| Months      | Referred for AEP Verification or assessment | Not referred for assessment | Grand<br>Total |
| September   | 111                                         | 25                          | 136            |
| October     | 504                                         | 512                         | 1016           |
| November    | 482                                         | 892                         | 1374           |
| December    | 355                                         | 906                         | 1261           |
| January     | 369                                         | 1269                        | 1638           |
| February    | 270                                         | 1188                        | 1458           |
| March       | 241                                         | 1217                        | 1458           |
| April       | 220                                         | 1248                        | 1468           |
| Grand Total | 2552                                        | 7257                        | 9809           |

Figure 2: Month by month breakdown of AEPCOMM lodged entries for goods subject to BMSB that were referred for assessment.

This chart demonstrates the increase in AEPCOMM lodgements that have been successfully **processed** without referral for verification or other assessment by the department as the season has progressed. The reduction in referrals to the department is due to the 99% compliance which has been demonstrated since implementation.