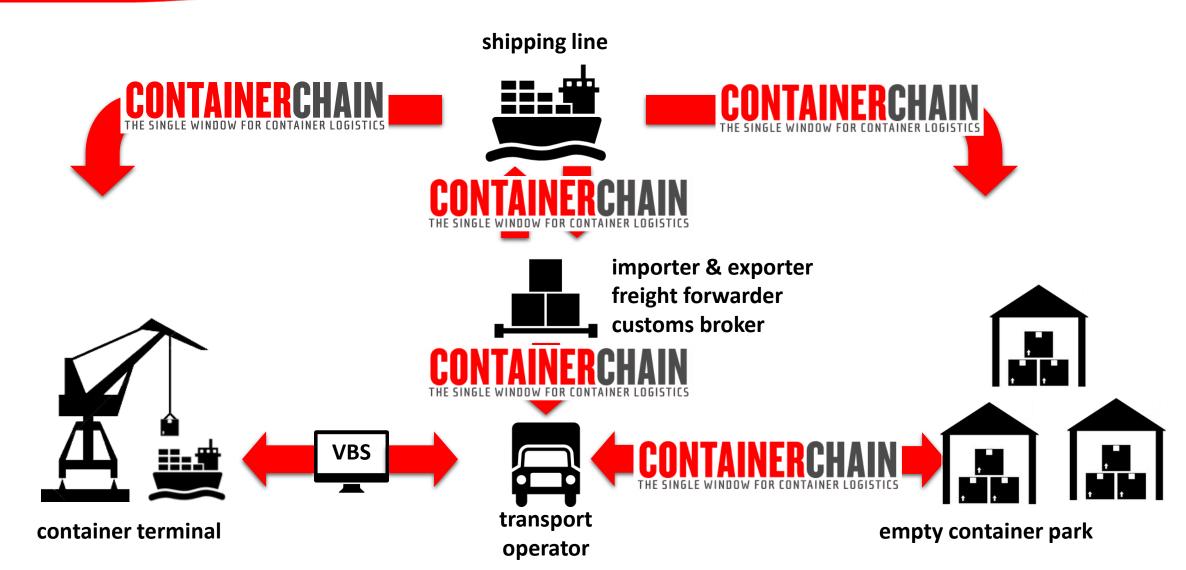

## **CONTAINERCHAIN**

transport operator

Freight Forwarder, Importer/Exporter

transport operator

Importer/Exporter

## The Containerchain Solution – Live

## freight forwarder

initiate import/export with full real-time tracking, search and analytics

importers & exporters

transport operator

initiate notifications with real-time tracking, search and analytics

container depot